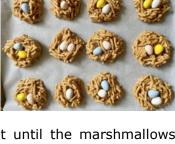

#### **Ingredients**

3 cups miniature marshmallows

1/4 cup creamy peanut butter

3 tablespoons butter

4 cups crispy chow mien noodles

cooking spray

40 candy-coated milk chocolate eggs

#### **Instructions**

- 1. Place marshmallows, peanut butter, and butter in a saucepan; cook and stir over medium heat until the marshmallows have melted completely, about 5 minutes.
- 2. Put chow mien noodles into a large bowl; pour marshmallow mixture over noodles and stir to coat.
- 3. Spray hands with cooking spray or coat with butter so the noodles will not stick to your hands. Scoop noodle mixture from bowl with an ice cream scoop and form into balls, hollowing the center out to create the nest. Arrange 4 chocolate eggs into each nest.