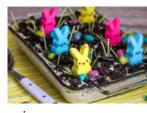

#### **Ingredients**

1 pkg Oreo Cookies

8 oz bar Cream Cheese, softened

1/2 cup butter, softened

1 cup powdered sugar

1 16 oz container Cool Whip

2 3.4 oz boxes instant white chocolate or vanilla pudding mix

3 cups milk

1 tsp vanilla extract

Easter candy PEEP bunnies, edible grass, candy Easter eggs

- 1. Crush ¾ package of Oreos and place it in the bottom of a 9×13 pan.
- 2. Mix cream cheese and butter until smooth. Mix in powdered sugar and fold in whipped topping. Set aside.
- 3. In a separate bowl mix pudding, milk, and vanilla. Fold this mixture in with the cream cheese mixture.
- 4. Pour over the crumb mixture.
- 5. Sprinkle with the reserve crushed Oreos. Let set for a few hours and keep refrigerated until ready to serve.
- 6. Right before serving, top with bunny Peeps, edible grass, and Candy Easter Eggs.