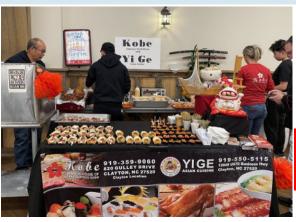

The real stars of this event were the restaurants. Congratulations to Manning's Restaurant for winning the People's Choice Award and to runner-up for People's Choice, Caribbean Delight Restaurant. The dining event showcased the best food from local restaurants, all in one location. Those attending sampled "taste-size" portions from the restaurants' menus and participants voted on a People's Choice award for their favorite restaurant. In addition, judges from Wake Technical Culinary Arts determined specialty award winners as follows: Most Original - Vinson's Pub & Eatery; Best Dessert - Festejos Mexican Grill & Bar; Best use of Local Ingredients - Low and Slow Smokehouse; Best Presentation - Kobe Japanese Steakhouse and Yi Gi Asian Foods. Other participating restaurants were Neuse Country Club's 918 Bar & Grill, Skylines Cafe & Bar, Nina's Restaurant & Bar, and Simple Twist.

Left to Right: Manning's, Caribbean Delight, Low and Slow, Festejos, Betsy Grannis, Vinson's, Kobe Steakhouse & Yi Gi Asian Foods, Dianne Carroll

Best Presentation Winner Kobe Japanese Steakhouse & Yi Gi Asian Foods. The roast pig and sushi were awesome!