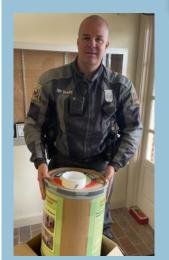

#### Secure the Call Collection Barrel Completed

The CEO CSP has completed the cell phone collection and the barrel has been shipped to the Secure the Call organization headquarters in Pennsylvania. The barrel became extremely heavy with so many devices that the

assistance of our local State Trooper was recruited to help transport it to the post office. He even provided an escort to the post office and carried it inside. Thanks to Trooper Sharpe (pictured at left) for once again serving our community!