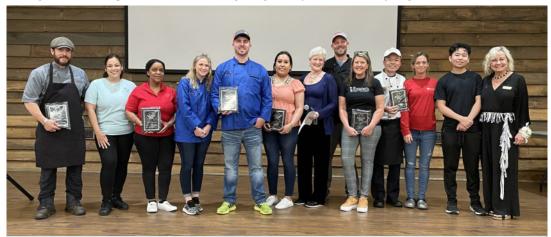

#### **Highlights** from the meeting:

 The Clubwoman award winners were recognized and presented with plaques. Outstanding Citizenship & Patriotism—Robin Sachsenheimer; Clubwoman of the Year—Sandy Nesselrode; Clubwoman with Heart—Patty Jo Johnson.