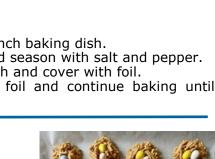

#### **Potato Ham Bake**

#### **Ingredients**

30 oz. frozen hash brown potatoes (thawed)

24 oz. ham (pre-cooked and diced)

2 cups shredded sharp cheddar cheese

1 yellow onion (diced)

1 can condensed cream of chicken soup

8 oz. Sour Cream

1/2 cup butter (melted)

salt (to taste)

black pepper (to taste)

#### **Instructions**

- 1. Preheat oven to 350°F and grease a 9x13-inch baking dish.
- 2. Stir all of the ingredients in a large bowl and season with salt and pepper.
- 3. Transfer mixture to the prepared baking dish and cover with foil.
- 4. Bake for 45 minutes to 1 hour. Remove foil and continue baking until brown, 10-15 more minutes