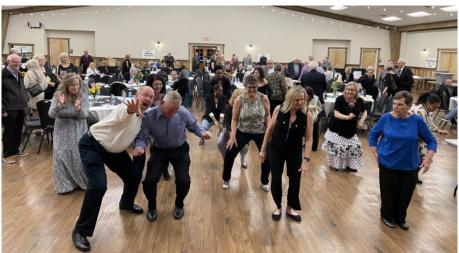

Top: TWCC members Denise Fries, Cheryl Champion, Debbie Jamison and Alease Young love their line dancing.

Below Left: Brenda Hill with son Chris and Dixie Brady

Below Right: Brenda Gay at front entrance